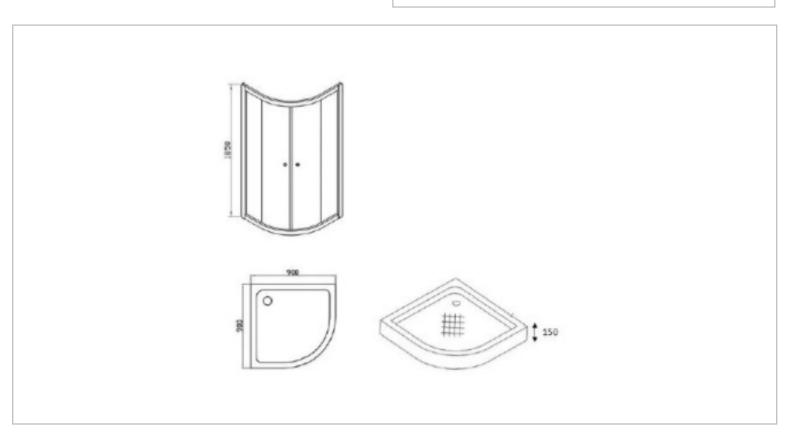

Brand : Sannora, China

Name: L6149EFR + L6149T Item Code: Shower Enclosure

Designer:

Color / Finish:

Dimensions: 900 x 900 x 1950mm

## Product info:

- Enclosure-frosted glass
- Quadrant Shower Enclosure Frosted w/ Sliding Doors
- Sand Silver Anodized Aluminum Frame
- 6mm Tempered Safety Glass
- Acrylic Tray w/ Waste

Flushing of pipe must be done before fittings are installed. Failure to do so voids the warranty. Follow cleaning instructions and avoid using any harmful chemicals.