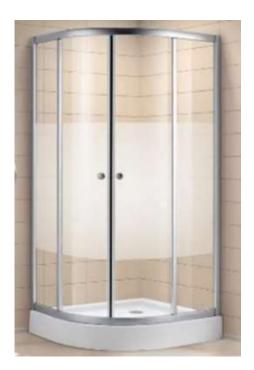

Brand : Sannora, China

Name: L6149EFR + L6149T Item Code: Shower Enclosure

Designer:

Color / Finish:

Dimensions: 900 x 900 x 1950mm

## Product info:

- Enclosure-frosted glass
- Quadrant Shower Enclosure Frosted w/ Sliding Doors
- Sand Silver Anodized Aluminum Frame
- 6mm Tempered Safety Glass
- Acrylic Tray w/ Waste

Flushing of pipe must be done before fittings are installed. Failure to do so voids the warranty. Follow cleaning instructions and avoid using any harmful chemicals.